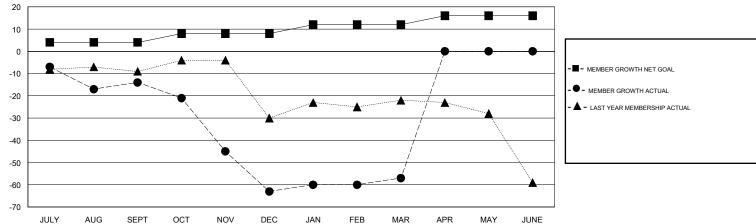

## District 27 C2

Results as of: 3/31/2020

| GMT:          |               | L           | OCATION WISCONS | IN                    |                           |                         | GMT CA                                             |  |
|---------------|---------------|-------------|-----------------|-----------------------|---------------------------|-------------------------|----------------------------------------------------|--|
|               | Club          | os          |                 | Members               |                           |                         |                                                    |  |
|               | RESULTS FOR   | R 2019-2020 |                 | RESULTS FOR 2019-2020 |                           |                         |                                                    |  |
| QUARTER       | NEW CLUB GOAL | NEW CLUBS   | DROPPED CLUBS   | QUARTER               | MEMBER GROWTH NET<br>GOAL | MEMBER GROWTH<br>ACTUAL | DROPPED<br>MEMBERS ACTUAL<br>(including transfers) |  |
| JULY/AUG/SEPT | 0             | 0           | 0               | JULY/AUG/SEPT         | 4                         | 36                      | 48                                                 |  |
| OCT/NOV/DEC   | 0             | 0           | 1               | OCT/NOV/DEC           | 4                         | 16                      | 64                                                 |  |
| JAN/FEB/MAR   | 0             | 0           | 0               | JAN/FEB/MAR           | 4                         | 34                      | 20                                                 |  |
| APR/MAY/JUNE  | 0             | 0           | 0               | APR/MAY/JUNE          | 4                         | 0                       | 0                                                  |  |